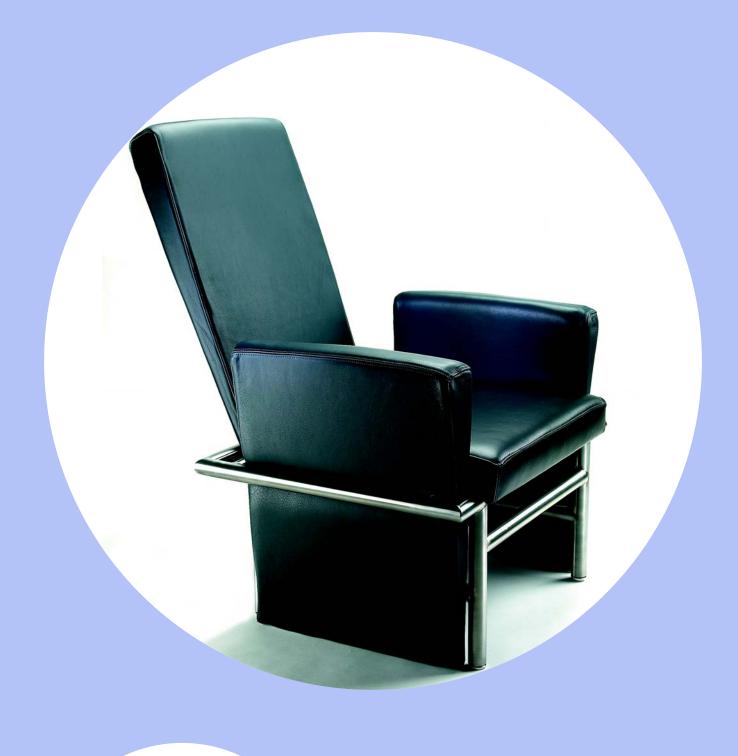

"etcetera" furniture program by CRIVAL®

A modular sofa concept for up to 4 persons in stainless steel and leather. Length: 197 cm, depth: 62 cm.

The frame is conceived to receive stiff cushions from many different angles, while cushions not currently in use can be stored underneath. The concept offers almost unlimited possibilities of individual expression. There also exists a relaxing leisure version for two...only your imagination sets the limits.