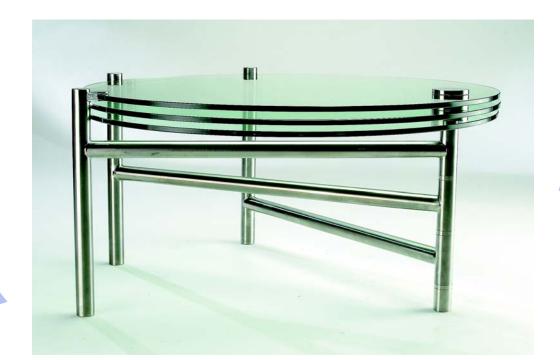

The slim lamp is available in two sizes, with four or six curves. Stainless steel low voltage. Length: 103.5 cm or 155.5 cm.

Stainless steel and tempered glass. The sofa table can be folded out to assume a clover shape. The three glass layers of the sofa table have all a diameter of 80cm.