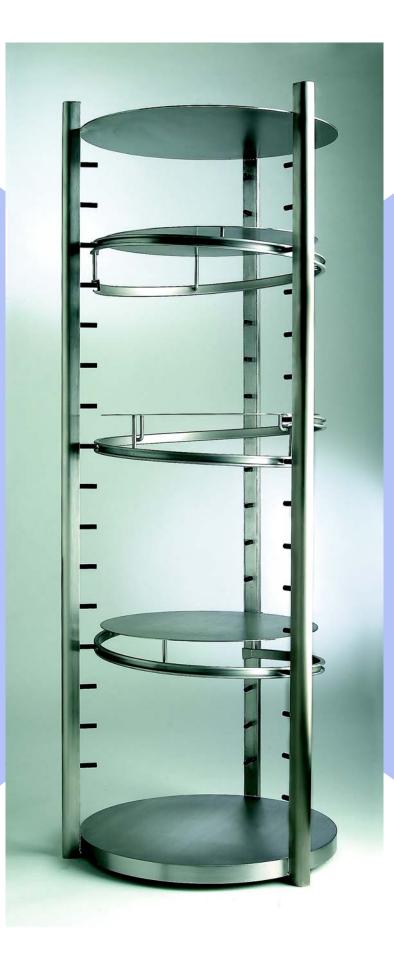

The shelves can be adjusted continuously by turning them up and down. Stainless steel. Height: 150cm. Diameter: 60cm.

The light chandelier boasts a discreet and classic design. Stainless steel. Low voltage. Body height: 70 cm, diameter: 52 cm