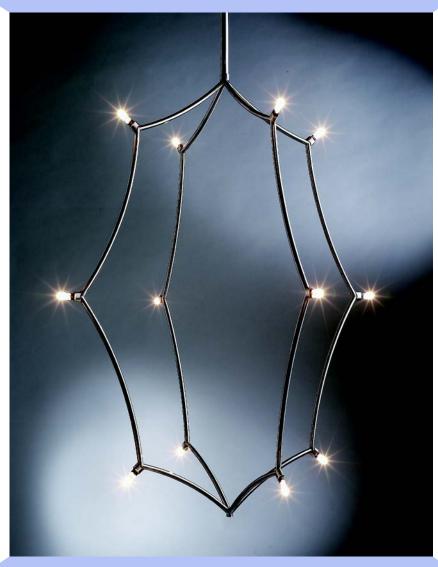

The shelves can be adjusted continuously by turning them up and down. Stainless steel. Height: 150cm. Diameter: 60cm.

The light chandelier boasts a discreet and classic design. Stainless steel. Low voltage. Body height: 70 cm, diameter: 52 cm