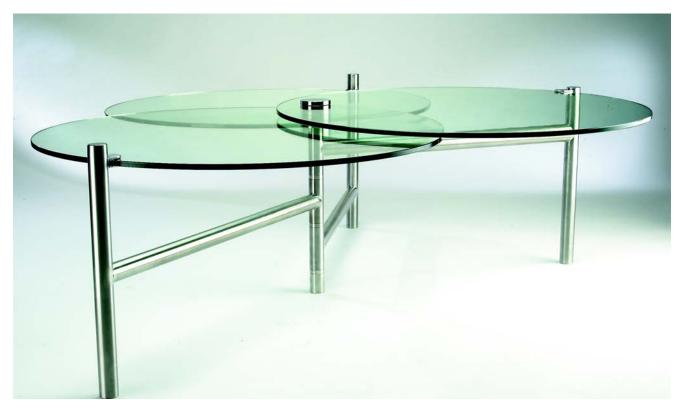

The slim lamp is available in two sizes, with four or six curves. Stainless steel low voltage. Length: 103.5 cm or 155.5 cm.

Stainless steel and tempered glass. The sofa table can be folded out to assume a clover shape. The three glass layers of the sofa table have all a diameter of 80cm.