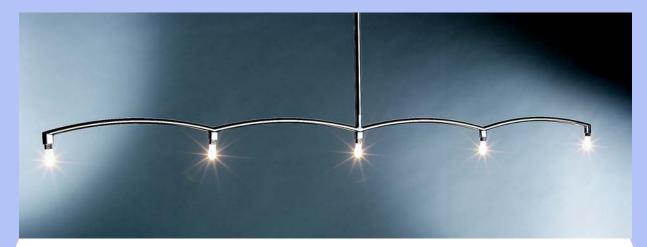

The slim lamp is available in two sizes, with four or six curves. Stainless steel low voltage. Length: 103.5 cm or 155.5 cm.

Stainless steel and tempered glass. The sofa table can be folded out to assume a clover shape. The three glass layers of the sofa table have all a diameter of 80cm.