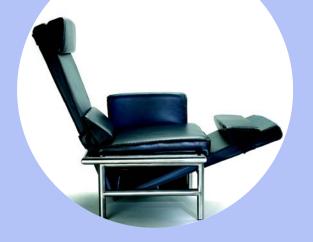

"etcetera" furniture program by CRIVAL®

A modular sofa concept for up to 4 persons in stainless steel and leather. Length: 197 cm, depth: 62 cm.

The frame is conceived to receive stiff cushions from many different angles, while cushions not currently in use can be stored underneath. The concept offers almost unlimited possibilities of individual expression. There also exists a relaxing leisure version for two...only your imagination sets the limits.