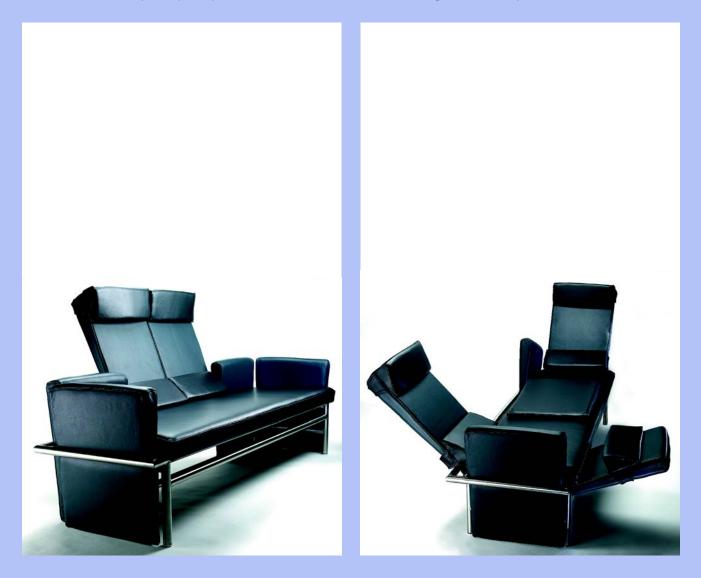

"etcetera" furniture program by CRIVAL®

A modular sofa concept for up to 4 persons in stainless steel and leather. Length: 197 cm, depth: 62 cm.

The frame is conceived to receive stiff cushions from many different angles, while cushions not currently in use can be stored underneath. The concept offers almost unlimited possibilities of individual expression. There also exists a relaxing leisure version for two...only your imagination sets the limits.