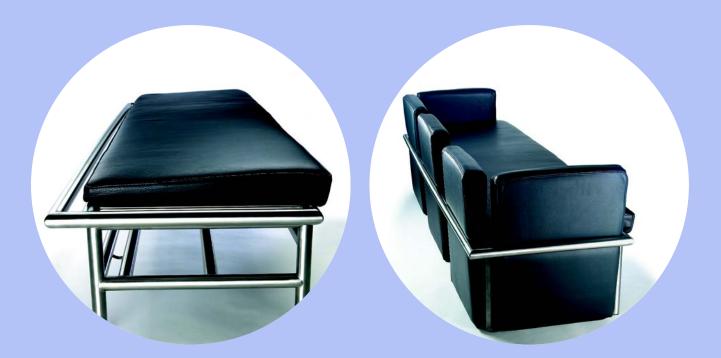

"etcetera" furniture program by CRIVAL®

A modular sofa concept for up to 4 persons in stainless steel and leather. Length: 197 cm, depth: 62 cm.

The frame is conceived to receive stiff cushions from many different angles, while cushions not currently in use can be stored underneath. The concept offers almost unlimited possibilities of individual expression. There also exists a relaxing leisure version for two...only your imagination sets the limits.