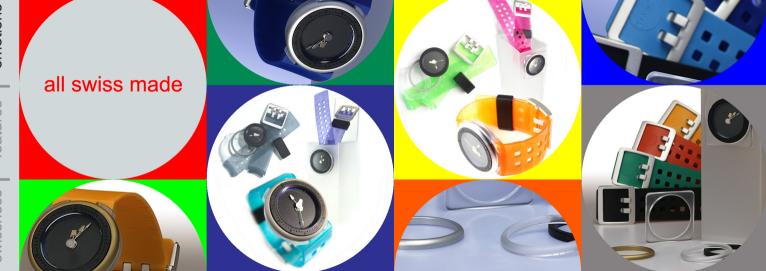

all swiss made

Ok Clock / Click Clock® has many frills, one day it can be made to look young and fashionable, the next more subdued... What looks hot on surfers at weekends can be worn to work by executives on Monday.

Over 80 different posibilities to create your watch with each set!

We wish you a good time and a lot of nice hours, minutes and seconds!

your Crival® team

All rights, patent and copyright by Crival Management Ltd.