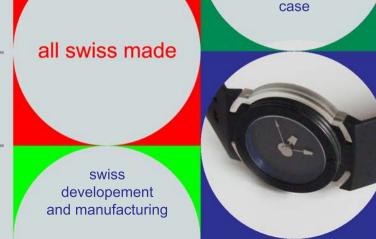

fiberglass

waterresistant 100 feet

covered and built in crown minute trim ring

patented ® hand system

spare box and desk clock

all watch parts are made in Switzerland

all swiss made

Ok Clock / Click Clock® has all the qualities you would expect of a Swiss watch: it is accurate, robust reliable and waterproof to 100 feets with a recessed crown and a mineral glass in oversized thickness.

## swiss integrated developement

swiss tooling and production

all swiss made is your guarantee for long lasting quality

all swiss made

swiss design by christophe walch