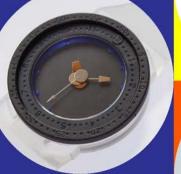

fiberglass

waterresistant 100 feet

covered and built in crown minute trim ring

patented ® hand system

spare box and desk clock

all watch parts are made in Switzerland

all swiss made

Ok Clock / Click Clock® has all the qualities you would expect of a Swiss watch: it is accurate, robust reliable and waterproof to 100 feets with a recessed crown and a mineral glass in oversized thickness.